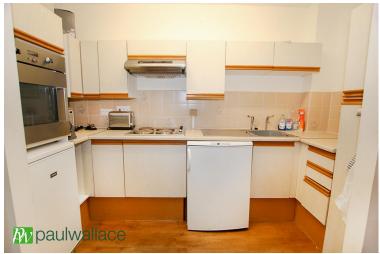

## **Kitchen**

Fitted with a range of wall and base units, single drainer stainless steel sink unit, tiled splash backs, oven and hob with extractor hood, fridge & freezer.