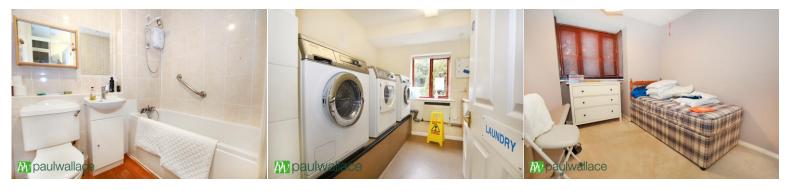

#### **Bathroom**

Fitted with a suite comprising low flush w.c, vanity wash hand basin with cupboard below, panel enclosed bath with shower above, fully tiled walls, heated towel rail.

## **Communal Facilities**

There is a residents facilities including lounge & laundry room.