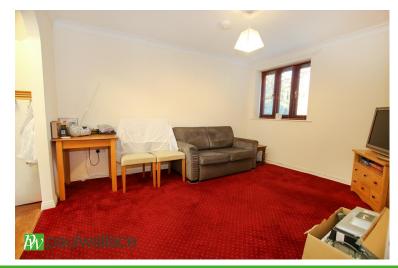

### Lounge

Window to rear, overlooking the river, storage heater, t.v aerial point, opening to: