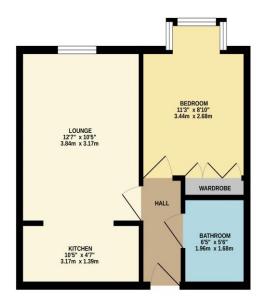

## **Entrance Hall**

Storage cupboard.

### Lounge

Window to rear, overlooking the river, storage heater, t.v aerial point, opening to:

## **Kitchen**

Fitted with a range of wall and base units, single drainer stainless steel sink unit, tiled splash backs, oven and hob with extractor hood, fridge & freezer.

#### **Bathroom**

Fitted with a suite comprising low flush w.c, vanity wash hand basin with cupboard below, panel enclosed bath with shower above, fully tiled walls, heated towel rail.

### Exterior

Well tended communal grounds surround the property.

# **Parking**

Provided.

FIRST FLOOR 342 sq.ft. (31.7 sq.m.) approx.

TOTAL, FLOOR AREA: 342 ys. ft. (3.1 ys. m.) approx.

White very sample has been raise to evalue the accuracy of the toops a consended them, resistance of shows, wisholes, rooms and any other forms are appropriate and no responsibly is laken for any exercision or not resistance. This park is fill factorities purpose only and should be used as only by any prospective junctions. The services, systems and applications shown have not been intend and in our all the similar to the services of the